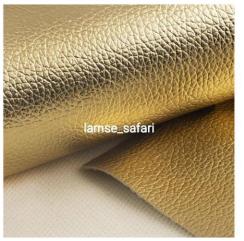

#### لمسه کاری دیوار چه می دانید؟

شاید شما نیز نام لمسه کاری را شنیده باشید، اما از آن چه می دانید؟ به صورت خلاصه، قرار دادن پارچه یا چرم روی سطح دیوار با متدهای خاص، لمسه کاری نام دارد. در این متد، پارچه یا چرم با مدلهای خاصی همراه ابر و اسفنج روی ام دی اف یا پی وی سی حالت پیدا کرده و فرم فرو رفته و بر آمده به خود می گیرند. جنس پارچه و رنگ مورد استفاده برای این منظور را میتوان با توجه به دکوراسیون فضا از میان گزینه های مختلفی چون مخمل، چرم ورنی، ساتن، کتان، جیر، انواع چرم های مصنوعی و چرم طبیعی انتخاب کرد.

THE DESIGNATION OF THE PARTY OF

کدام پارچه برای لمسه کاری مناسب است؟ برای لمسه کاری دیوار میتوانید از پارچه های زیر استفاده کنید:

چرم حریر مخمل تافته کوبلن ژاکارد

Created in Master PDF Editor - Demo Version

# نمونه رنگ های مخمل(خواب دار)

چرم مصنوعی (ورنی)

تمامی تصاویر این کاتالوگ

عنگ می باشد نظر شما قابل سفارش می باشد