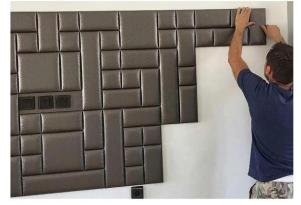

این مرحله به اجرا و اتصال پارچه مربوط است. توجه داشته باشید که زیر پارچه نباید هوا بگیرد از این رو باید تا جایی که امکان دارد، آن را بکشید. سپس با استفاده از منگنه یا چسب، برای فیکس کردن لبه های روکش اقدام نمایید