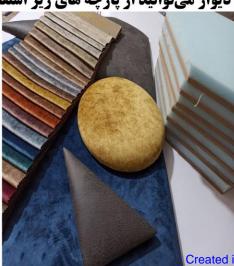

THE DESIGNATION OF THE PARTY OF

کدام پارچه برای لمسه کاری مناسب است؟ برای لمسه کاری دیوار میتوانید از پارچه های زیر استفاده کنید:

چرم حریر مخمل تافته کوبلن ژاکارد

Created in Master PDF Editor - Demo Version

# نمونه رنگ های مخمل(خواب دار)

چرم مصنوعی (ورنی)

تمامی تصاویر این کاتالوگ

عنگ می باشد نظر شما قابل سفارش می باشد