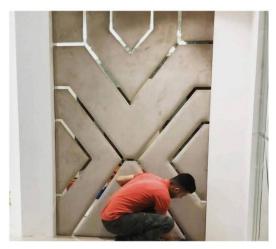

این مرحله به اجرا و اتصال پارچه مربوط است. توجه داشته باشید که زیر پارچه نباید هوا بگیرد از این رو باید تا جایی که امکان دارد، آن را بکشید. سپس با استفاده از منگنه یا چسب، برای فیکس کردن لبه های روکش اقدام نمایید

در آخرین گام باید با توجه به طرح مورد نظر و فاصلههای منظم، فرم مورد نظر خود را روی پارچه پیاده کنید .

Created in Master PDF Editor - Demo Version