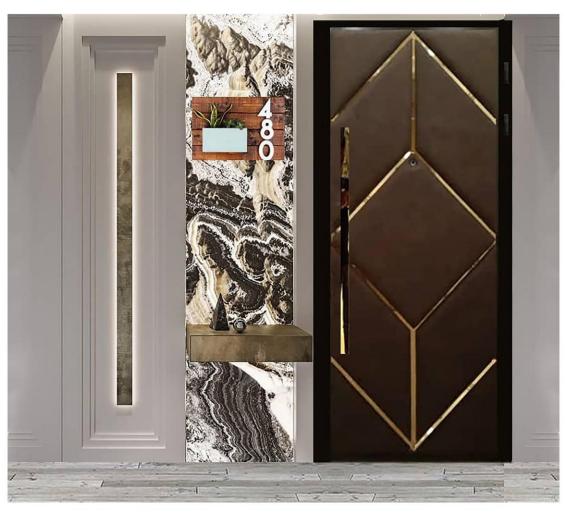

## پارگی در صورت عدم مراقبت عدم امکان رنگپذیری مجدد آتش گیر

لمسه کاری فقط مختص دیوار است؟ خیر. لمسه کاری برای تغییر ظاهر دربهای قدیمی، پشتی کنسول و صندلی های بزرگ نیز به کار می رود . مراحل نصب یارچه کونی .

# لمسہ کاری با چرم مصنوعی براق

Created in Master PDF Editor - Demo Version

# لمسہ کاری با چرم مصنوعی براق

ditor - Demo Version

Created in Master PDF Editor - Demo Version

er PDF Editor - Demo Versior

itor - Demo Versio

ditor - Demo Version