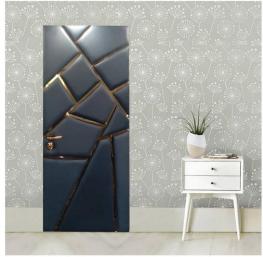

## پارگی در صورت عدم مراقبت عدم امکان رنگپذیری مجدد آتش گیر

لمسه کاری فقط مختص دیوار است؟ خیر. لمسه کاری برای تغییر ظاهر دربهای قدیمی، پشتی کنسول و صندلی های بزرگ نیز به کار می رود . مراحل نصب یارچه کونی .